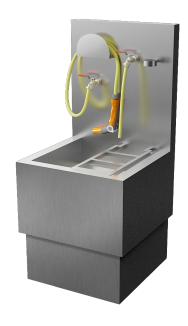

# Stainless Steel Sink for Emptying Portable Toilets SLVN 07

#### **Characteristics**

- self-supported sink for emptying portable toilets
- hose for rinsing the waste-holding tank, filling tap for flush-water tank, hinged grid
- without siphon, waste outlet Ø 110 mm
- floor standing, mounting to the wall
- material AISI 304
- brushed finish

## **Supply Specification**

SLVN 07 - Sup

- Supply No. 98070

stainless steel sink, hinged grid, hose for rinsing the waste-holding tank, filling tap for flush-water tank