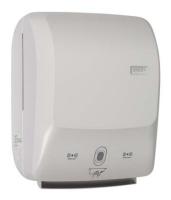

# Automatic supply bin for paper towels SLZN 85

## **Characteristics**

- automatic supply bin for paper towels
- it reacts on hands in the active range
- max. width of filling 210 mm
- min. width of filling 200 mm
- Ø of the cavity 40 mm
- mounting on the wall
- white plastic ABS