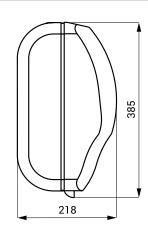

## **Dimensions**

# **Technical Specification**

Dimensions Operating voltage Power input 385 x 305 x 218 mm 6 V DC 12 W