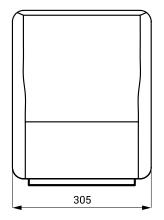

## **Dimensions**

# **Technical Specification**

Dimensions Operating voltage Power input 385 x 305 x 218 mm 6 V DC 12 W